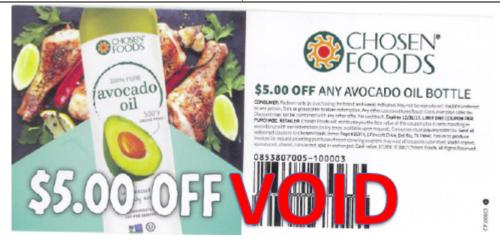

#### **Coupon Clarification**

**Effective: Immediately** 

**Chosen Foods,** Inmar Dept. #15074 currently has a coupon in circulation, offer #100003, that is not scanning. This offer should be accepted by the retailer at the point of sale and Chosen Foods will reimburse the retailer for redemption. Please send coupons to the address below:

#### Chosen Foods

Inmar Dept. #15074 One Fawcett Drive Del Rio, TX 78840