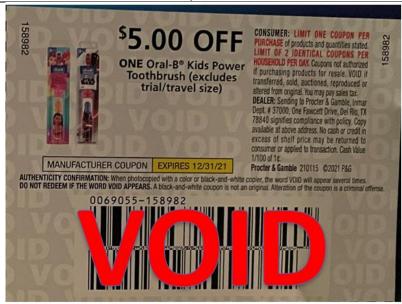

### **Coupon Clarification**

**Effective: 2.23.21** 

**Procter & Gamble,** Inmar Dept. #37000 currently has a coupon in circulation, Oral B Kids Power Toothbrush offer code 158982 that contains an error on the coupon artwork. The gray voided pattern shows clearly on the printed version and can be seen by consumers and retailers when it should not.

This coupon is valid and Procter & Gamble will honor these coupons in circulation through 12/31/21.

Please send to the address below:

#### Procter & Gamble

Inmar Dept. #37000 One Fawcett Drive Del Rio, TX 78840

February 26, 2021